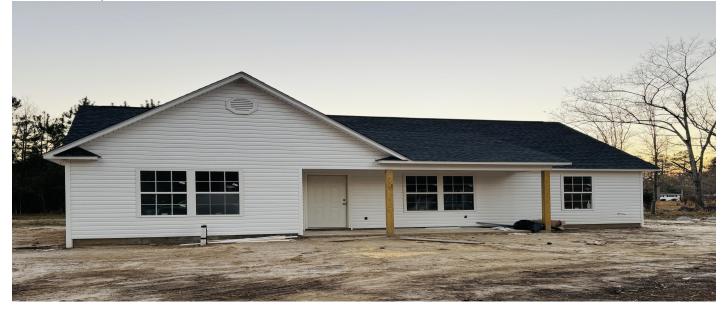

#### Price - \$229,900

| Bedrooms | Baths | SqFt | Lot Size | Year Built | DOM     |
|----------|-------|------|----------|------------|---------|
| 3        | 2     | 1196 | 0.2500   | 2025       | 91 Days |

#### **Features**

| Cooling                           | Heating      | Floors  |
|-----------------------------------|--------------|---------|
| <ul> <li>Central Air</li> </ul>   | Electric     | • Vinyl |
| Roof                              | Lot Features | Style   |
| <ul> <li>Architectural</li> </ul> | • 05 Acre    | Ranch   |

### Description

Discover your dream home in beautiful Hampton County! This stunning new construction, set for completion in February, features 3 spacious bedrooms and 2 bathrooms, designed with modern living in mind. The open-concept layout boasts a bright and airy living area with high ceilings, perfect for entertaining or relaxing with family.