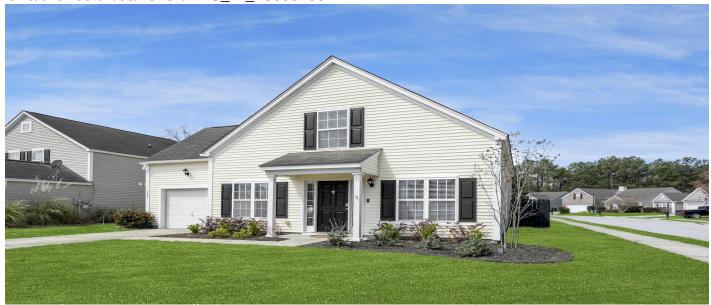

# 1249 Shadow Mist Lane, Charleston, 29492, SC

https://greathomesofcharleston.com/properties/1249-shadow-mist-lane/charleston/sc/29492/MLS\_ID\_25008259

# **Price - \$530,000**

| Bedrooms | Baths | Half Baths | SqFt | Lot Size | Year Built | DOM    |
|----------|-------|------------|------|----------|------------|--------|
| 3        | 2     | 1          | 1485 | 0.1800   | 2005       | 9 Days |

## **Description**

This charming two story home, located in the sought after Peninsula neighborhood is situated on a desirable corner lot and boasts a large fenced-in backyard--perfect for entertaining, pets, or simply relaxing in your private outdoor space. Inside, you are greeted with a spacious open-concept living space with ample natural light that flows seemlessly into your kitchen featuring quartz countertops, stainless steel appliance and an abundance of storage from cabinetry and a dedicated pantry. The primary suite, conveniently located on the first floor provides a quiet retreat separate from the additional living spaces and is adorned with its own walk-in closet, and large en-suite bathroom. Upstairs, two additional bedrooms and a full bath provide plenty of room for family, guests, or a dedicated office. Enjoy the perks of living in The Peninsula, a vibrant Charleston community just minutes to Mt. Pleasant, Daniel Island, and the beautiful beaches of Charleston! Don't miss this opportunity to make this beautiful home yours!