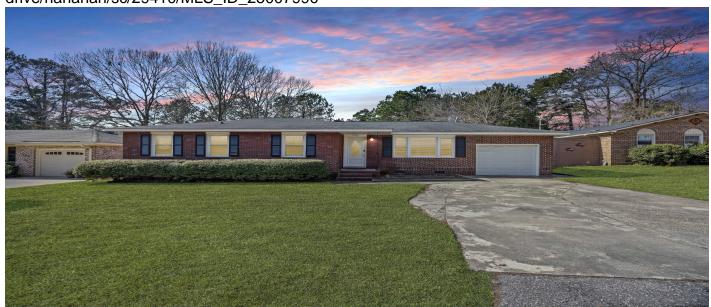

## **Description**

Welcome to your newly Renovated brick home in the sought after neighborhood of Berkeley Hills (No HOA). Between the large fenced-in backyard, the curb appeal of the front of the home, and all the upgrades and improvements inside, this home offers the comfort you've been searching for! Step inside to find Luxury Vinyl Plank flooring throughout the space, a fireplace in the living room, quartz countertops, modern brass hardware, subway tile backsplash, and recessed lighting in the kitchen, as well as new vanities and gorgeous ceramic tiling in the bathrooms. This home also features an attached single-car garage and an additional shed out back. The backyard is truly a Dream with a full patio and sprawling grass, all completely fenced in. Imagine limitless opportunities for entertaining in this large outdoor space, kids can play, dogs have room to run, and you have a couple mature trees which add character to the yard as well. This home offers more than just comfort, it also boasts an ideal location. With proximity to local amenities such as multiple boat landings, only 3 miles to the newly built Park Circle Playground (which is World's largest inclusive playground!), and just a short 11 mile drive to downtown Charleston, you can enjoy worldclass dining, shopping, and cultural attractions. Hanahan's central location also puts you within reach of the area's stunning beaches (17 mile drive), perfect for weekend getaways or spontaneous beach days. Between the renovations inside and the incredible Lot the house sits on. this home isn't just a place to live - it's a lifestyle. Schedule your showing today for your chance to call 1264 Fort Dr "Home."