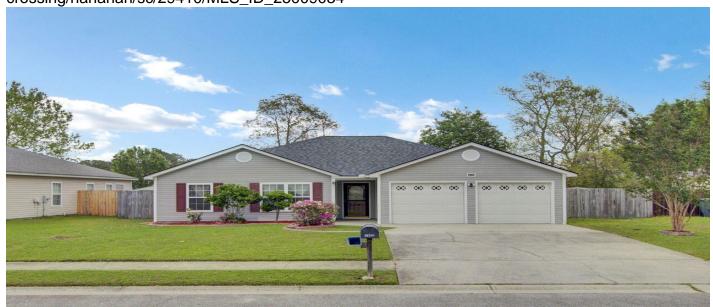

#### **Description**

Camden Crossing Lane in Eagle Cove offers comfortable living with a spacious great room featuring a wood-burning fireplace. Enjoy a large master suite with a private bath (garden tub/shower, dual sink vanity, walk-in closet). Interior details include vaulted ceilings, ceiling fans, tile and laminated hardwood floors, 3 bedrooms and two full bathrooms. A 2-car attached garage with garage door openers adds convenience with a fully fenced backyard. Outside, the spacious backyard is ideal for privacy and includes a shed, patio, enclosed screened porch and garden ready for spring plantings. Built in 2002 with a brand new roof in 2025, this home is conveniently located near military bases, major employers, shopping, dining, and recreational spots in Hanahan.