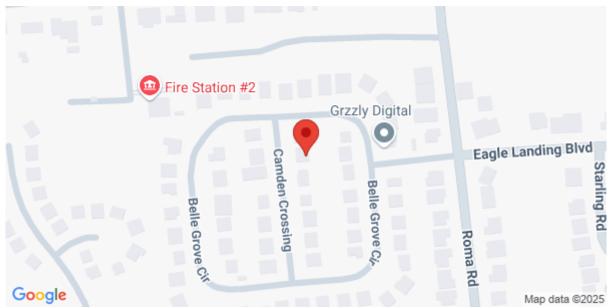

include vaulted ceilings, ceiling fans, tile and laminated hardwood floors, 3 bedrooms and two full bathrooms. A 2-car attached garage with garage door openers adds convenience with a fully fenced backyard. Outside, the spacious backyard is ideal for privacy and includes a shed, patio, enclosed screened porch and garden ready for spring plantings. Built in 2002 with a brand new roof in 2025, this home is conveniently located near military bases, major employers, shopping, dining, and recreational spots in Hanahan.

# **SEE THIS PROPERTY**



#### **James Schiller**

Realtor, Brand Name Real Estate

Phone: 18434788061

Email: jameseschiller@gmail.com

# **Check On Site**



https://greathomesofcharleston.com/properties/1302-camden-crossing/hanahan/sc/29410/MLS\_ID\_25009034

#### Location



1302 Camden Crossing, Hanahan, 29410, SC