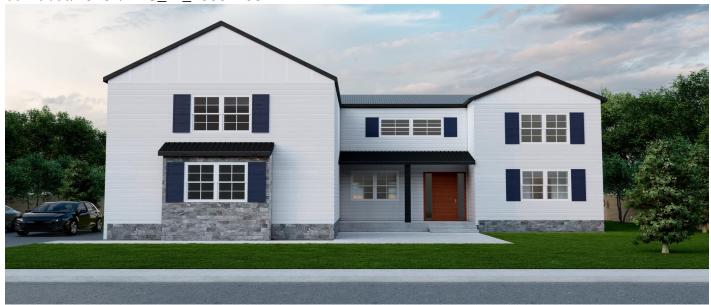

# 1302 Mccrae Dr Drive, Moncks Corner, 29461, SC

https://greathomesofcharleston.com/properties/1302-mccrae-dr-drive/moncks-corner/sc/29461/MLS\_ID\_25004738

# Price - \$771,150

| Bedrooms | Baths | Half Baths | SqFt | Lot Size | Year Built | DOM     |
|----------|-------|------------|------|----------|------------|---------|
| 3        | 2     | 1          | 2650 | 0.4300   | 2025       | 37 Days |

### **Description**

Introducing a stunning, brand-new home nestled on a spacious 0.43-acre lot with breathtaking views overlooking the historic Lewisfield Rice Plantation in Moncks Corner, SC. This elegant residence boasts 3 well-appointed bedrooms and 2.5 bathrooms, including a luxurious soaking tub in the master bath. The open concept living area features a cozy gas fireplace--perfect for gathering with family and friends. Step outside onto the expansive back porch and savor serene views of the water, ideal for morning coffees or evening relaxation. The first floor also offers a dedicated office space, providing a quiet retreat for remote work. Upstairs, a versatile bonus room awaits, ready to be transformed into a play area, guest suite, or media room. Combining modern finishes with historic charm.