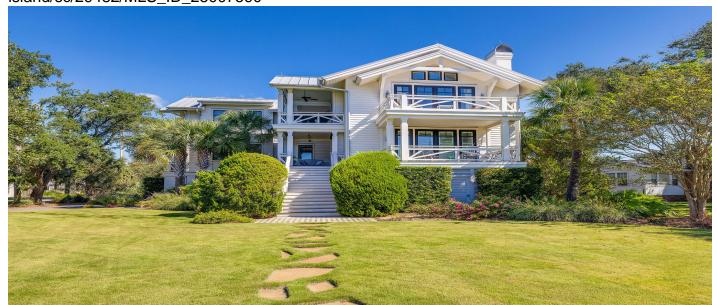

#### **Description**

This stunning home, located on the desirable west end of Sullivan's Island, is perfectly positioned on a corner lot overlooking Historic Fort Moultrie, with panoramic views of Charleston Harbor and the Atlantic Ocean. Built in 2015, this home offers approximately 3,300 heated square feet of thoughtfully designed living space. The reverse floor plan maximizes the breathtaking views at every turn. The first level features an ensuite bedroom and two guest rooms with a shared Jackand-Jill bathroom. Upstairs, the primary suite opens into an expansive living area/dining/kitchen with ocean views from front to back. Additional highlights include an elevator to all levels and parking for at least three cars. Situated on a beautifully landscaped .31-acre lot, this meticulously maintained, turn-keyproperty is a must see!