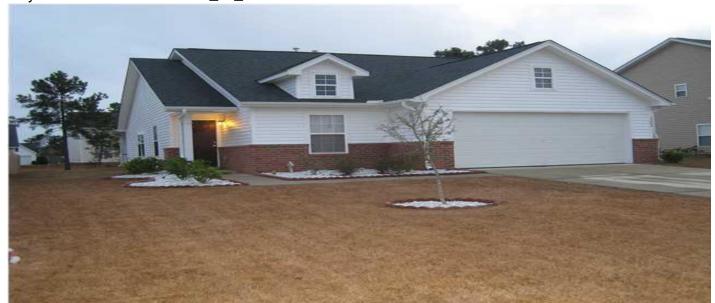

# 1303 Basketweaver Way, Hanahan, 29410, SC

https://greathomesofcharleston.com/properties/1303-basketweaverway/hanahan/sc/29410/MLS\_ID\_25003830

# **Price - \$415,000**

| Bedrooms | Baths | SqFt | Lot Size | Year Built | DOM     |
|----------|-------|------|----------|------------|---------|
| 3        | 2     | 1533 | 0.1900   | 2006       | 59 Days |

# **Description**

This charming ranch is located in Tanner Plantation. It has 3 bedrooms, 2 full baths, a spacious living room, eat in kitchen, and additional room that can be used as a study or formal dining room. New HVAC and new hot water heater. It is located on a quiet street and just a quick walk or drive to Hanahan's newest 53 acre city park, as well as shopping and dining.