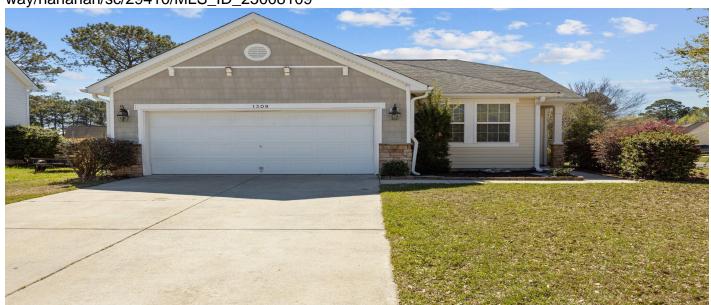

# 1309 Basketweaver Way, Hanahan, 29410, SC

 $https://greathomesofcharleston.com/properties/1309-basketweaverway/hanahan/sc/29410/MLS\_ID\_25008109$ 

## **Description**

Charming One-Story Home on a Spacious Corner Lot! Nestled in the sought-after Tanner Plantation community, this beautifully maintained 1-story home offers the perfect blend of comfort & convenience. Luxury Vinyl floors through-out (NO CARPET!) 4-year-new HVAC, and so much more. Corner lot offers extra space & privacy, enhanced by a fully fenced backyard--perfect for entertaining, pets, or simply enjoying the outdoors. Inside, you'll find an inviting layout w/ abundant natural light & functional living spaces, including an office that could be used as a guest 4th bedroom (no closet). Conveniently located near shopping, dining, and top-rated schools, this home is a must-see. Schedule your showing today!