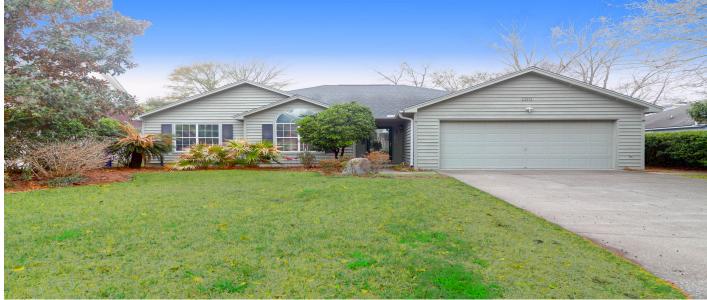

# 1310 Pilsdon Crest, Mount Pleasant, 29464, SC

https://greathomesofcharleston.com/properties/1310-pilsdon-crest/mount-pleasant/sc/29464/MLS\_ID\_25006066

### Description

This well-maintained 3-bedroom, 2-bathroom home, built in 1995, is located in the highly desirable South Mount Pleasant area. The home features a spacious family room, a formal dining room, and a bright sun porch, offering plenty of space for relaxation and entertaining. Additional highlights include a whole-house Generac generator, a lawn irrigation system on a separate meter, a lovely backyard with a privacy fence and patio. There is a free-standing storage shed in the back for additional storage. The two-car garage provides ample storage and parking. This home combines comfort and convenience, and a location that is just minutes from the beaches of Sullivan's Island and Isle of Palms, and downtown Charleston.