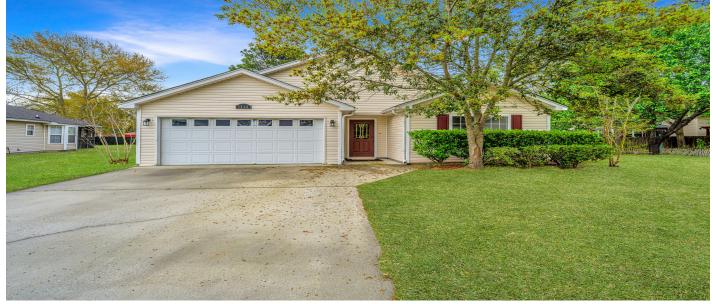

# 1312 Belle Grove Circle, Hanahan, 29410, SC

https://greathomesofcharleston.com/properties/1312-belle-grovecircle/hanahan/sc/29410/MLS\_ID\_25008829

### Price - \$335,000

| Bedrooms | Baths | SqFt | Lot Size | Year Built | DOM     |
|----------|-------|------|----------|------------|---------|
| 3        | 2     | 1246 | 0.2400   | 2002       | 12 Days |

### Description

Charming ranch in the heart of Hanahan on a cul-de-sac lot with NO HOA! NEW hardwood flooring and a fresh coat of paint throughout. The entry foyer has ceramic tile as well as in the bathrooms. The living room features a vaulted ceiling, wood burning fireplace with mantle and access to the back patio and lot. Very sunny dining room and kitchen, with a window above the sink, laundry room and entry to the garage. The master bedroom has ample closet space, ceiling fan and bathroom with additional storage and tons of natural light. A \$1,300 Lender Credit is available and will be applied towards the buyer's closing costs and pre-paids if the buyer chooses to use the seller's preferred lender. This credit is in addition to any negotiated seller concessions.