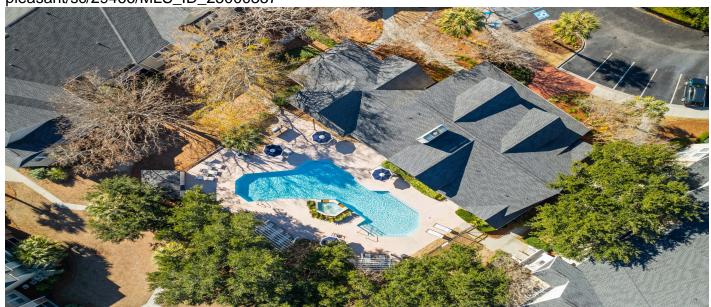

## **Community Features**

- Clubhouse
- Dog Park
- Fitness Center
- Gated
- Park
- Pool
- Laundry Room Trash

# **Description**

Discover your dream home in the heart of Mt. Pleasant, SC! This beautifully updated condo offers a blend of modern elegance and comfort. Step inside to find new luxury vinyl flooring that adds a touch of sophistication to the open-concept living space. The newly tiled shower in the bathroom creates a spa-like retreat, while the new kitchen boasts brand-new appliances, perfect for culinary enthusiasts. Beyond the condo's walls, the community offers an array of amenities, including a sparkling pool, a clubhouse for gatherings, a fully equipped gym, and a dog park for your furry friends. Situated in the desirable Mt. Pleasant area, you'll enjoy convenient access to shopping, dining, and stunning beaches. Don't miss the opportunity to make this stylish condo your new home.