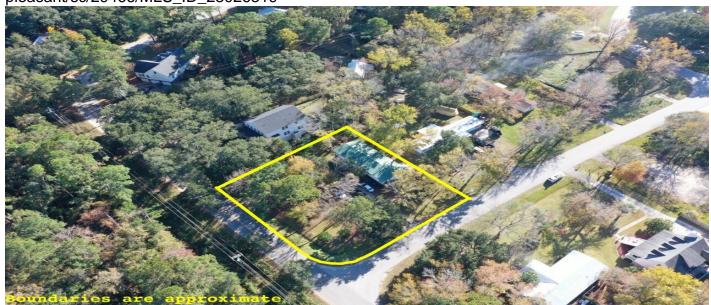

# 1325 Zacoma Drive, Mount Pleasant, 29466, SC

https://greathomesofcharleston.com/properties/1325-zacoma-drive/mount-pleasant/sc/29466/MLS\_ID\_23026319

# **Description**

Situated on a .39 acre corner lot in the highly sought after Copahee View. A short 5 minute trek to Wando High School and Costco. The lot is connected to water, sewer, and electric. Mobile home conveys AS-IS. Tenants in place and will vacate by 12/31/23. No showings of mobile home without ratified contract.