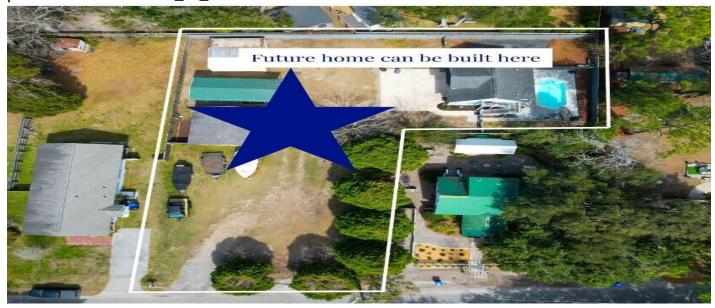

### **Description**

Rare .46-Acre Build Opportunity in the Old Village/Old Mt. Pleasant Neighborhood. This expansive lot offers ready-to-build infrastructure, highly desirable location, and immediate income or on-site living potential while construction is underway. You can live comfortably in the existing 1-bedroom apartment (ADU) and enjoy your pool while your dream home is being built! Key Development Features: \*.46-Acre Lot - Spacious footprint ideal for a high-end custom home \*Infrastructure in Place - New underground utilities & sewage line extended to the rear of the property \*Not in a Flood Zone \*Move-in ready ADU provides an immediate livable space or rental income (1-Bedroom Apartment, built in 2018, 660 sq. ft.). \*High-end finishes: granite countertops, stainless appliances, butcher blockisland \*Brazilian Cherry wide-plank floors & plantation shutters. \*Laundry room with additional storage. \*Hardi Plank siding, IPE stairs, spray foam insulation. ADU includes 2 cargarage featuring ½ bath, work sink, cabinetry, epoxy flooring. \*Mini-split heating & air for yearround use. Additional On-Site Structures: \*Second Garage (24 x 26 ft.) - Wood-frame structure for storage or workshop. \*Pre-fab Carport (18 x 31 ft.) Outdoor Features: \*Saltwater pool with paver patio, privacy fence & in-ground irrigation. \*Highly Marketable Location: Old Village/Old Mt. Pleasant -Walk, bike, or golf cart to Pitt Street Pharmacy, Shem Creek, Alhambra Hall, farmer's market, plus tennis and pickleball courts. Top-Rated Schools - Mt. Pleasant Academy & Moultrie Middle are located in the neighborhood. \*Minutes from Downtown Charleston & Sullivan's Island. \*Whether you're planning a spec home or a custom build for a client, this lot is ready for development with minimal prep work required. Secure your next project today!