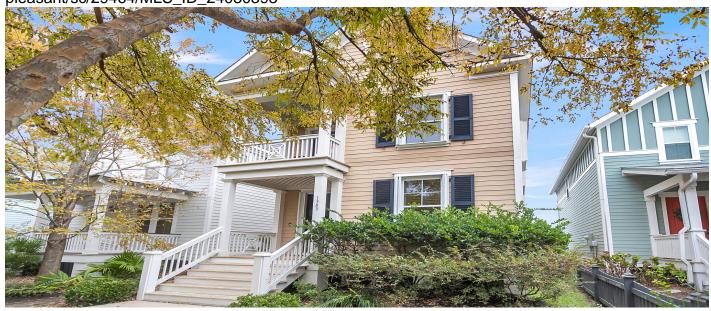

#### **Description**

3 Bed, 2.5 Bath with detached 2 car garage. Home and garage are separated by fenced in rear yard. Updated, nice row house in super convenient, popular Watermark now ready to make your own. Sellers have completed some tasteful updates. This includes Interior and trim paint (throughout home) color is "Delicate White". Kitchen Cabinets were all repainted - "Willow Spring & Delicate White". New countertops (quartz) and backsplash installed. New light fixtures throughout most of the first floor house and at the front of the house. Carpet was removed upstairs and New Natural Oak - LVP flooring was installed. Centrally located Watermark has great amenities including pool, playground and walking / jogging trails. Very nice home in great location. Watermark is is conveniently located close to Sullivan's Island and Isle of Palms, Towne Centre, restaurants, shopping, the downtown Peninsula, and Shem Creek, as well as to main roads such as HWY 17, 526, and Coleman Blvd.