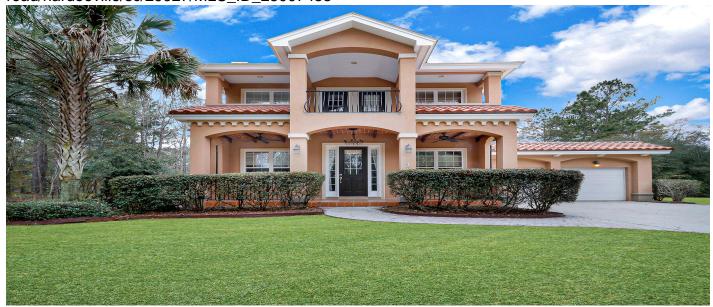

# 1351 Pine Arbor Road, Hardeeville, 29927, SC

https://greathomesofcharleston.com/properties/1351-pine-arborroad/hardeeville/sc/29927/MLS\_ID\_25007453

# **Price - \$849,000**

| Bedrooms | Baths | Half Baths | SqFt | Lot Size | Year Built | DOM     |
|----------|-------|------------|------|----------|------------|---------|
| 4        | 3     | 1          | 2638 | 2.5000   | 2007       | 19 Days |

# **Description**

Nestled on 2.5 fenced acres and minutes from Savannah and Hilton Head, this property offers luxurious living with 4 bedrooms and 3.5 baths. The home features both first and second-floor owners' suites, with the downstairs suite boasting a barrel-vaulted ceiling, separate vanities, garden tub, and walk-in shower. Travertine flooring flows through the living, dining, and kitchen areas, while the custom kitchen cabinetry and fireplace adds elegance. Upstairs two front bedrooms open to a balcony and the great room, complete with a wet bar, leads to a private terrace. A spacious two-car garage complete this stunning well-designed home.