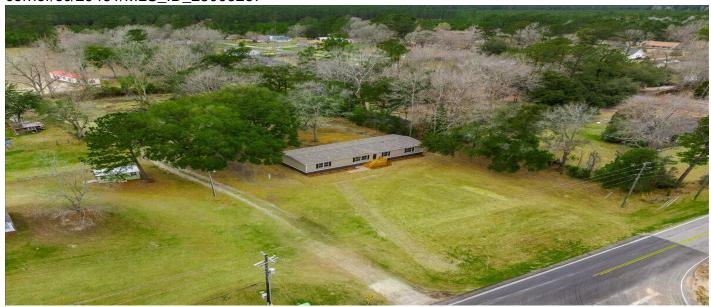

# 1399 Old Whitesville Road, Moncks Corner, 29461, SC

https://greathomesofcharleston.com/properties/1399-old-whitesville-road/moncks-corner/sc/29461/MLS\_ID\_25006267

#### **Description**

Tucked away on 1.34 acres of peaceful land, this property is a rare find in Moncks Corner. Grand live oaks provide natural shade, creating a beautiful and serene setting that feels like home the moment you arrive. With no HOA, you have the freedom to use the land as you see fit--whether that means starting a garden, building a workshop, or simply enjoying the privacy and open space around you. At the heart of the property sits a new 2024 manufactured home, thoughtfully designed with both space and comfort in mind. Inside, you'll find an open and airy floor plan with four spacious bedrooms and three full bathrooms. The primary suite is tucked away for privacy. featuring a large walk-in closet and an ensuite bathroom with a dual vanity. The additional bedrooms are generously sized, and abonus room offers the flexibility to create a home office, playroom, or extra living space to fit your needs. While the setting feels peaceful and private, you're never far from everything you need. Main Street Moncks Corner is just a mile away, putting shopping, dining, and everyday conveniences right at your fingertips. If you love the water, three public boat ramps are just minutes away, giving you quick access to Lake Moultrie for fishing, boating, or simply enjoying the lake life. And with Summerville and the interstate a short drive away, commuting or traveling is easy and convenient. This property offers the perfect balance of space, privacy, and accessibility- something that's hard to come by in Moncks Corner. Come see it for yourself and imagine the possibilities.