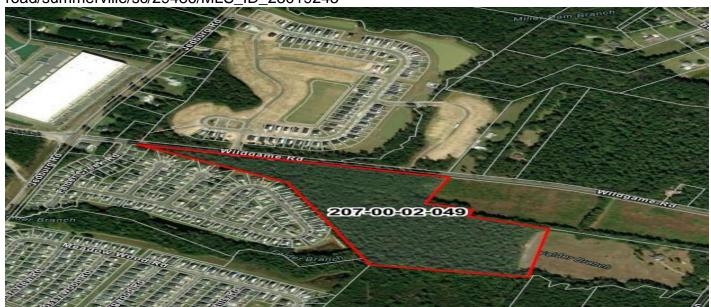

# 1401 Wildgame Road, Summerville, 29486, SC

https://greathomesofcharleston.com/properties/1401-wildgameroad/summerville/sc/29486/MLS\_ID\_23019245

Price - \$3,990,000

Lot Size DOM

29.6400 519 Days

# **Description**

WOW!! Close to the interstate, developments, and the growth of the Volvo area. Beautiful tract of land ready for your business or whatever you desire, as long as the county approves it. The possibilities are endless!! Property address is for directional purposes only and may change.