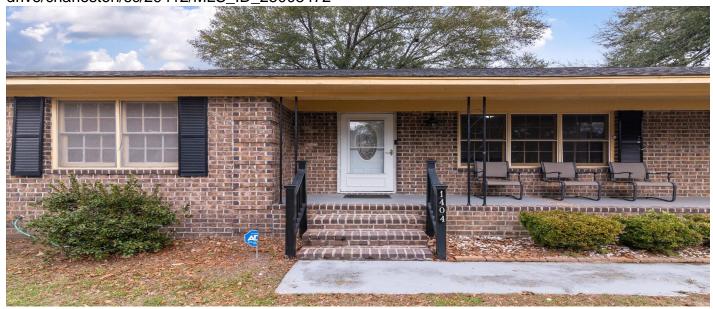

## **Description**

Located on a spacious .29-acre corner lot in desirable James Island, this charming home offers 3 bedrooms, 2 baths, and NO HOA restrictions. The open living room is perfect for entertaining, while the adjacent kitchen features stainless steel appliances that convey with the sale. A cozy sitting room with a fireplace adds warmth and relaxation. The master suite includes a private bath, and the other bedrooms share a well-maintained second bathroom. Recent updates include a 10-year-old roof and an encapsulated crawl space for improved air quality and energy efficiency. The property offers two sheds, a carport, and a stone patio for outdoor enjoyment. The expansive yard is ready for your personal touch, whether for a garden or entertainment space. Schedule a private showing today!