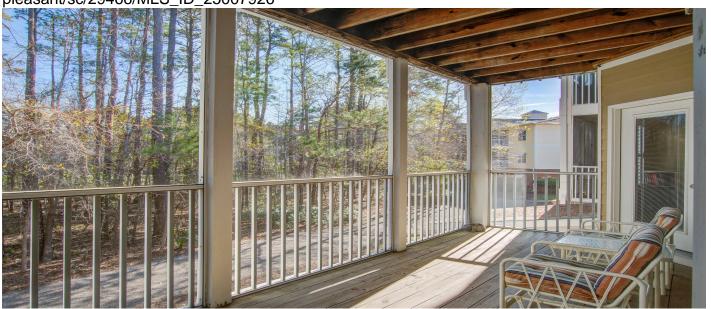

## **Description**

This beautiful bright condo has the perfect and private location on the second floor with wooded views! Having two large bedrooms this unit has a spacious 1,063 Sf. The master bedroom has a large bathroom and walk-in closet! The kitchen is a great little hub open to the spacious living and dining combo room. The smooth ceilings, crown molding and beautiful hardwood flooring make this a must see. The large screen porch overlooks the wooded area giving it the perfect situation for relaxing or entertaining guests to enjoy the outdoors and neighboring wildlife. Only 12 Miles from the beach makes this the perfect location in town. The Battery at Park West is a small condo community in the heartof Park West with ELEVATORS, its own Pool and Clubhouse to watch movies, join game night or use the work out center with great equipment. And don't forget the cook out and fire pit area, the "Great Lawn', or dog park area! The condos are arranged in a circle so you will see walkers and bikers, enjoying the wooded serene area. Close to shopping, restaurants, and all other amenities one might need!