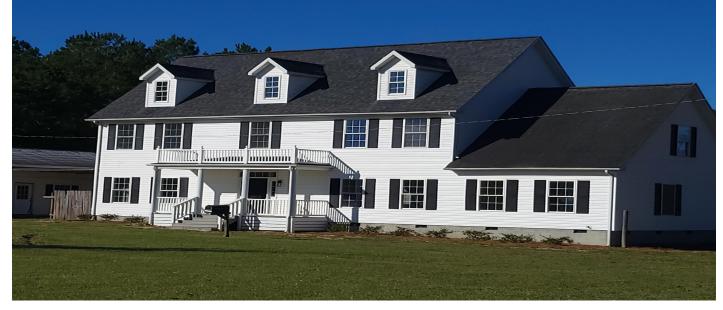

# 142 Longleaf Road, Norway, 29113, SC

https://greathomesofcharleston.com/properties/142-longleaf-road/norway/sc/29113/MLS\_ID\_24026610

### Price - \$489,900

| Bedrooms | Baths | Half Baths | SqFt | Lot Size | Year Built | DOM      |
|----------|-------|------------|------|----------|------------|----------|
| 4        | 3     | 1          | 3552 | 13.2000  | 2005       | 171 Days |

## Description

Discover Country Living with this stunning 4 bedroom 3.5-bath home on 13 acres. Ideal for horse enthusiasts, at its best. 3-story home that has been repainted has new luxury vinyl flooring, new appliances, new vanities and more. Your family will enjoy all of this home's spaces, the large great room, living room, den, dining room and eat-in kitchen. The master bedroom is on the first floor. With a 2 door walk In closet with a beautiful master bathroom with separate shower and free-standing luxury tub his and her sinks with lots of cabinets, 2nd floor has 3 bedms, 2 full baths, work area and a den. The 3rd floor has 2 unfinished rooms can be finished to make additional bedrooms. There is also another home on the property but currently not livable but being used as storage.