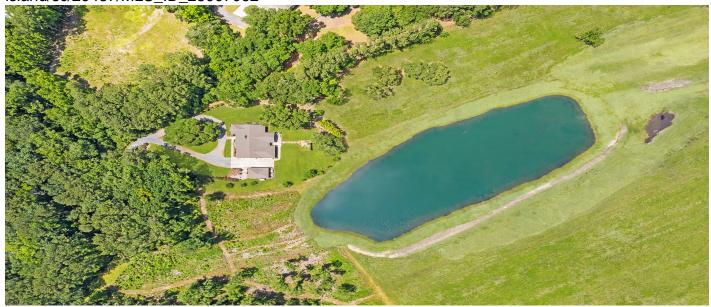

## **Description**

Peaceful, pond front property on 15 acres. This is a unique opportunity to own a ground level, single story, newer construction brick home overlooking a 2 acre pond. The floorplan offers separation between the owner's suite and the secondary bedrooms. The breathtaking living room has vaulted ceilings, brick archways and large wood burning fireplace. The flex room is perfect for an office or 4th bedroom. The huge screened-in porch complete with operable panels, overlooks the pond and landscaped back yard. The property was planted with long leaf pines 2 years ago which are anticipated to grow 2-3' per year at this stage. Enjoy fishing in one of the two ponds located on the property or enjoy the expansive views from the community dock overlooking Wadmalaw Sound. X Flood Zone.Property is currently 30 acres and is in the process of being subdivided into two 15 acre parcels.