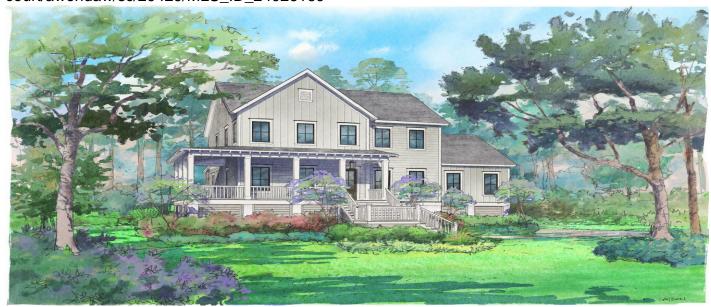

# **Description**

PROPOSED CONSTRUCTION! Paradise Island is an exclusive, private waterfront community nestled between the Wando River and Francis Marion National Forest, just minutes north of Mt. Pleasant SC. The marsh views are sweeping, trees are mature, and the home sites are expansive ranging from half acre parcels to over one acre. This home is 1 of 5 remaining lots being offered to build a custom home by this local, award winning custom builder. This home is on a corner lot overlooking a pond in front and other lots available do back up to the marsh. Plan is subject to DRB approval but changes to the plan can still be made if desired! Elevators are standard but can be taken out if desired. Pools can be added on to the build price and completed during the construction phase. Financing Fees may applArchitecture is distinctly low-country, porches are the focal point and homes are typically elevated construction, elevators are standard for all plans we build but you have the option to get a credit back if it's not desired. Quality construction, material, and features abound, included features are available upon request. This is a custom plan as are all of the homes to be built by this builder in Paradise Island. Finishes are custom, your design coordinator will walk you through your personal design selections, if you can envision it, we can make it happen! Welcome to Paradise Island, a private waterfront community nestled between the Wando River and Francis Marion National Forest, just minutes from Mt. Pleasant. This Lowcountry retreat offers a serene setting surrounded by marshlands, rivers, and mature trees. Enjoy exclusive amenities like a deepwater community dock, boat ramp, optional boat storage, and a picnic area for residents all just minutes from your doorstep. These stunning elevated homes provide breathtaking marsh views and represent the pinnacle of Lowcountry living. Partnering with Cline Homes, a renowned local custom builder, you have a unique opportunity to build a custom home that blends luxury with practicality. Featuring exceptional architectural design and a seamless flow, these homes offer unmatched comfort and charm. Experience a perfect balance of tranquility and accessibility with the added benefit of Mt. Pleasant water and sewer servicesno septic tanks or wells required. Residents enjoy peaceful seclusion with convenient access to shopping centers, restaurants, hiking trails, and stunning beaches. Situated just 5 miles to Sewee Outpost for gas, groceries, clothing, fishing supplies, live music, homemade southern foods, plus all kinds of other goodies! Paradise Island is located just 15 minutes from Costco, more restaurants, butcher shop, pharmacy, retail shopping, fitness studios, Wando High School, Mt. Pleasant Active Park, Recreation Center, Crush Yard pickleball, Mt. Pleasant Library and Hospital...just to name a few!