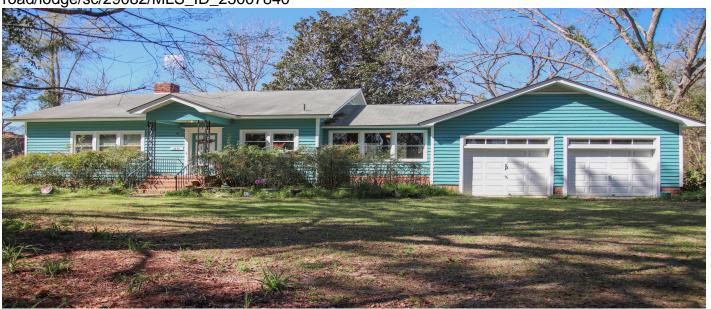

# 1451 Dry Branch Road, Lodge, 29082, SC

 $https://greathomesofcharleston.com/properties/1451-dry-branch-road/lodge/sc/29082/MLS\_ID\_25007840$ 

## **Description**

Welcome to 1451 Dry Branch Road! This charming 3-bedroom, 1.5-bath farmhouse sits on 7 secluded acres, offering both privacy and tranquility. The property features a spacious 4-stall horse barn, a chicken coop, and a tool shed, perfect for those with a passion for country living. Tall magnolia trees surround the home, enhancing its peaceful, natural setting. Additionally, a water well provides convenient access to fresh water, completing this ideal retreat for anyone looking to embrace rural life.