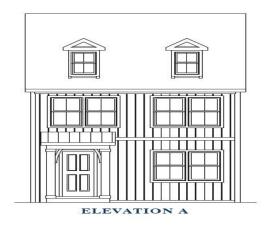

#### THE FILMORE

3 BEDROOM

2.5 BATH

1,763 SQ. FT. LIVING AREA

THE TOWNHOME SERIES

# **Description**

CURRENT INCENTIVES: \$7,500 off of the \$10,000+ put into options! \*LISTING PRICE ALREADY REFECTS INCENTIVE.\* Also, receive \$10,000 in closing cost assistance! See sales consultant for details. \*Incentives are tied to the use of preferred lender and closing atty.\* PROPOSED CONSTRUCTION. The Filmore! HERS RATED HOME! Stainless Steel appliances. Large open floorplan with 9' ceilings on the first floor, eat in breakfast area off kitchen and family room, with an attached one -car garage. The master suite is located on the second level with a generous master bath, and walk-in closet. The second level also features the two secondary bedrooms. Plus, there is plenty of storage!