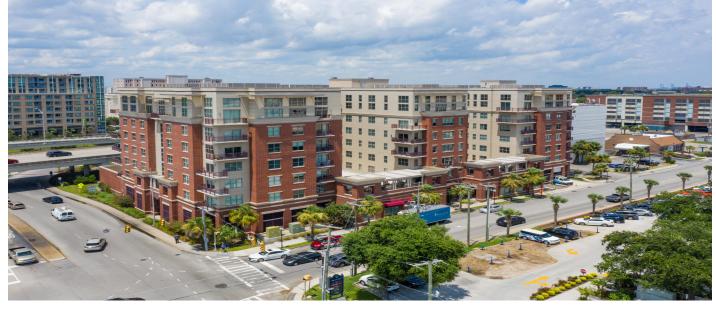

# 150 Bee Street, Charleston, 29401, SC

https://greathomesofcharleston.com/properties/150-beestreet/charleston/sc/29401/MLS\_ID\_25003139

# Description

Easy Living contemporary condo located in downtown Charleston at Bee Street Lofts with 2 COVERED PARKING SPOTS ON 2nd Floor!! Walk to MUSC and the Hospitals. Inside the space you'll find modern finishes, 10+ foot high ceilings, tiled bathrooms, stainless steel appliances, and concrete floors. Lots of great natural light because of the tall windows and the sliding glass patio doors. Open floor makes for a spacious feel in the condo. Dining area creates a space to entertain friends and family. Kitchen provides ample counter-top and cabinet space. Family room has access via a sliding door to the lovely and quiet patio area with tables, chairs, and a grill. Two bedrooms each with en-suite bathrooms and walk in closets. Also in the unit is a powder room and laundry room with storage.Bee Street Lofts is a gated condominium complex with an exercise area, clubhouse, and on-site manager. This unit has 2 deeded covered parking spots. Convenient location - walk to Brittlebank Park, Publix, restaurants, MUSC and hospitals. Easy access to the beaches and I-26.