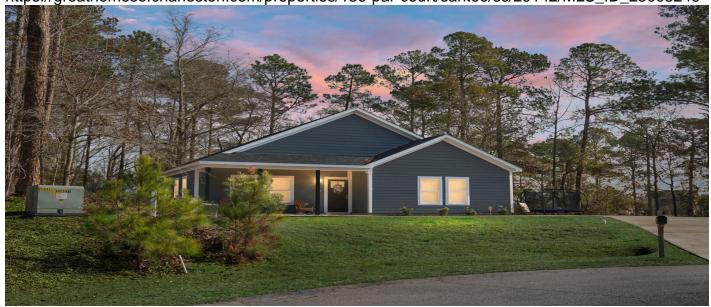

# 150 Par Court, Santee, 29142, SC

https://greathomesofcharleston.com/properties/150-par-court/santee/sc/29142/MLS\_ID\_25003249

# Price - \$317,500

| Bedrooms | Baths | Half Baths | SqFt | Lot Size | Year Built | DOM     |
|----------|-------|------------|------|----------|------------|---------|
| 3        | 2     | 1          | 1555 | 0.3500   | 2023       | 61 Days |

### **Description**

Motivated Sellers!!! Gorgeous Custom Home in Santee overlooking the 16th green of Santee National Golf Club. Welcome to this stunning custom-built home nestled on over a quarter-acre lot in the heart of Santee! Known for its breathtaking lakes and premier golfing communities, Santee offers the perfect blend of scenic beauty and outdoor recreation. This 3-bedroom, 2.5 bathroom home boasts a thoughtfully designed layout with plenty of space for comfortable living. The expansive driveway provides ample parking, while the oversized lot offers endless possibilities for outdoor entertainment--whether it's hosting gatherings, gardening, or simply enjoying the open space. Conveniently located just minutes from I-95, this home provides easy access to local dining & shopping.