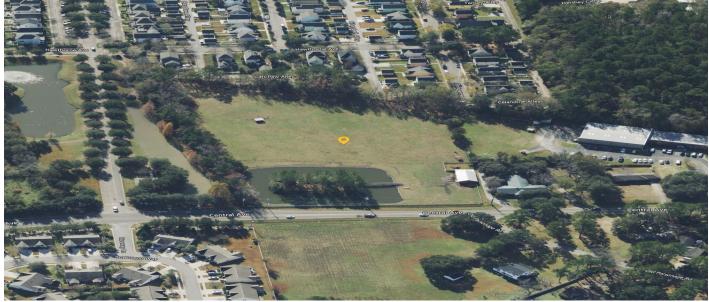

## Description

Development Potential! Located near the retail intersection of Central Avenue and Old Orangeburg Road in the heart of Knightsville- a growing suburb of Summerville. Great opportunity for a builder to develop a neighborhood. Surrounding population has increased 60% since 2000 and it's not stopping! Starbucks going in across the street soon! Land has a 3,100 square foot home and outbuildings on property.