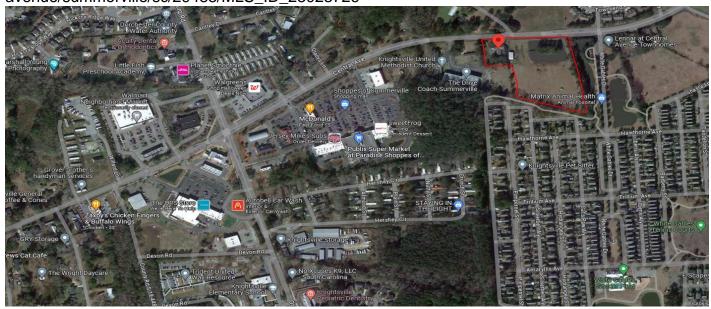

# **Description**

Development Potential! Located near the retail intersection of Central Avenue and Old Orangeburg Road in the heart of Knightsville- a growing suburb of Summerville. Great opportunity for a builder to develop a neighborhood. Surrounding population has increased 60% since 2000 and it's not stopping! Starbucks going in across the street soon! Land has a 3,100 square foot home and outbuildings on property.