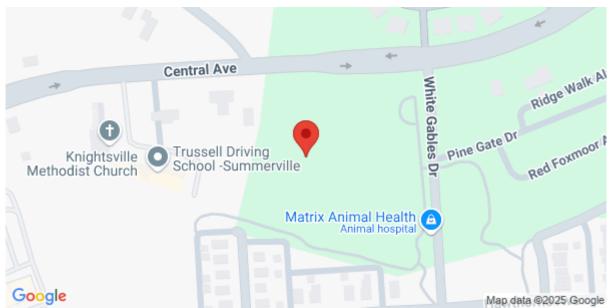

# **Description**

Development Potential! Located near the retail intersection of Central Avenue and Old Orangeburg Road in the heart of Knightsville- a growing suburb of Summerville. Great opportunity for a builder to develop a neighborhood. Surrounding population has increased 60% since 2000 and it's not stopping! Starbucks going in across the street soon! Land has a 3,100 square foot home and outbuildings on property.

## **Check On Site**

https://greathomesofcharleston.com/properties/1501-central-avenue/summerville/sc/29483/MLS\_ID\_23023726

Location

1501 Central Avenue, Summerville, 29483, SC