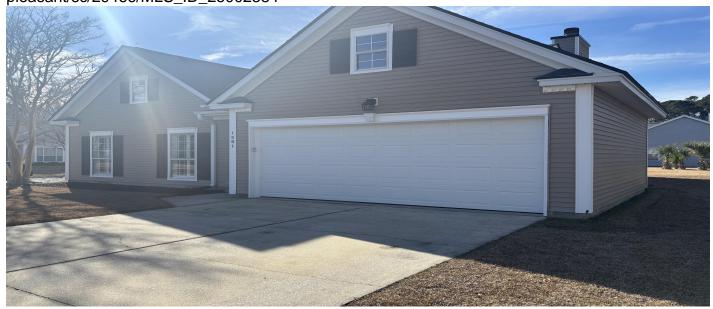

# 1501 Sweet Myrtle Circle, Mount Pleasant, 29466, SC

https://greathomesofcharleston.com/properties/1501-sweet-myrtle-circle/mount-pleasant/sc/29466/MLS\_ID\_25002384

## **Price - \$577,499**

| Bedrooms | Baths | SqFt | Lot Size | Year Built | DOM     |
|----------|-------|------|----------|------------|---------|
| 3        | 2     | 1425 | 0.1900   | 1998       | 55 Days |

### **Description**

Elegance and comfort. BRAND NEW: HVAC system with surge protector, UV light sanitizer, smart thermostat, Fireplace surround and mantle, Garbage disposal, Garage door/opener with Wi-Fi. Meticulously maintained! This one-story ranch home invites you to experience Lowcountry living at its finest. in the coveted Dunes West community, Step inside, and take in the flow of the open floor plan, from the foyer to the back patio. The spacious living room, with its cozy fireplace provides the perfect mood for gathering with friends and family. This home is truly move-in ready--allowing you to embrace the relaxed, yet refined, lifestyle that makes Mount Pleasant so special. Don't just find a home--discover a way of life.Ready to experience it for yourself? Schedule a private showing today