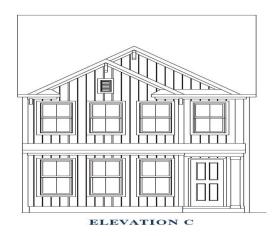

#### THE BRANTLEY

3 BEDROOM

2.5 BATH 1,737 SQ. FT. LIVING AREA

Heating

THE TOWNHOME SERIES

## **Description**

CURRENT INCENTIVES: \$7,500 off of the \$10,000+ put into options! \*LISTING PRICE ALREADY REFECTS INCENTIVE.\* Also, receive \$10,000 in closing cost assistance! See sales consultant for details. \*Incentives are tied to the use of preferred lender and closing atty.\* The Brantley! HERS RATED HOME! Stainless Steel appliances. Large open floorplan with 9' ceiling on first floor, eat in breakfast area off kitchen and family room. The master suite is located on the main level with a generous master bath, and large walk-in closet. The second floor features the two other bedrooms and a 2nd floor hall. Plus, there is plenty of storage!