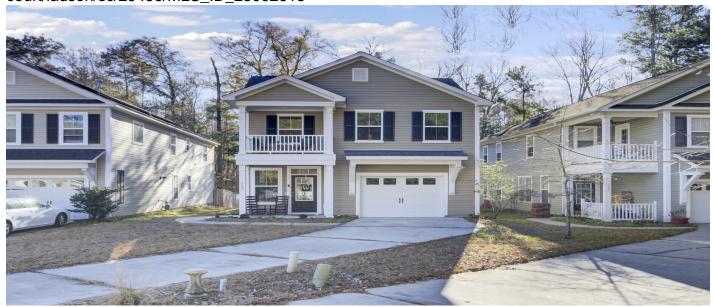

## **Description**

This inviting two-story home is nestled on a quiet cul-de-sac in The Reserve at Eagle Run. It's located in the desirable Dorchester II School District. The lot backs up to woods, for added privacy. You can also enjoy a beautiful scenic view, across the cul-de-sac, from the upstairs porch. The attached garage and long driveway give you plenty of space for parking and storage. As you enter, you'll be greeted by a spacious open floor plan, with a great flow for entertaining and everyday living. Enjoy cool evenings in front of the cozy gas fireplace, in the great room. The eat-in kitchen is open to the great room and boasts lots of lighting, large island, with a breakfast bar.