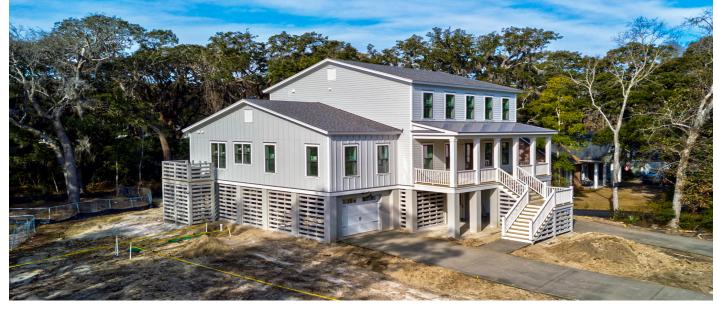

# 1533 Palmetto Fort Drive, Mount Pleasant, 29466, SC

https://greathomesofcharleston.com/properties/1533-palmetto-fort-drive/mount-pleasant/sc/29466/MLS\_ID\_24022380

## Description

BRAND NEW CONSTRUCTION IN MOUNT PLEASANT! This 4 br, 4.5 ba elevated home includes the primary bedroom on the main level, huge loft upstairs as well as custom details throughout! This is a rare opportunity to purchase a new semi-custom home situated on a large wooded homesite with NO HOA! Only minutes from shopping, restaurants and the beach! Completion Q1 2025!