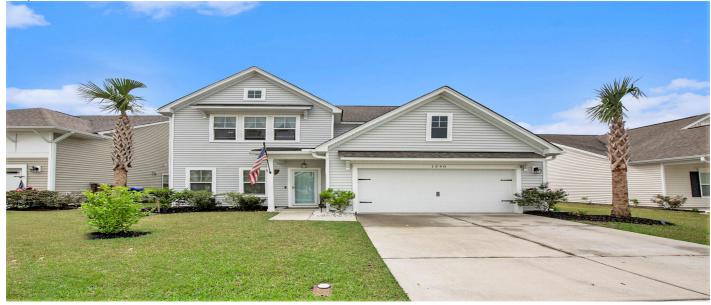

## Description

Welcome Home to 1540 Dawn Mist Way conveniently located off Bees Ferry in highly desirable The Pointe at Rhodes Crossing. This meticulously maintained home is ready for a new owner. The backyard is fully fenced with a screened in porch and patio with french drains from the gutters to the back fence. The primary owners closet is customized worth \$15k. This traditional built home is only 6 years old and has a tankless hot water heater and a brand new HVAC unit. A large kitchen island for getting the meals together and a custom pantry door. The nursery has wainscoting panels. The wood floors on the primary floor have been upgraded as well as light fixtures throughout the home. Blinds, curtains, washer, dryer convey with the home. Schedule your showing before its gone.