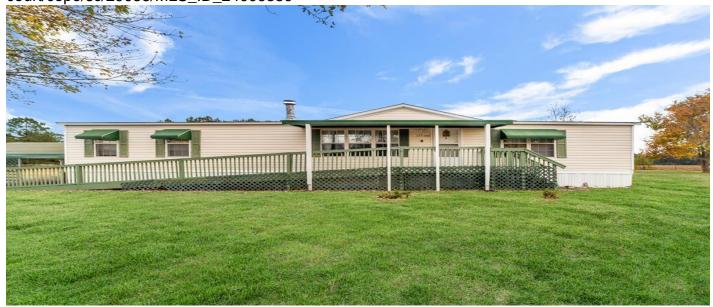

## **Description**

Very well maintained 3 bedroom 2 bath manufactured home in Cope, SC. Home has an open floor plan spacious kitchen and laundry room, large primary bedroom with ensuite and walk in closet. Comfortable living room with wood burning fireplace for those cold nights ahead. Beautiful country spot on almost 2 acres with plenty of places for storage with several sheds on the property.New Roof installed 2024.