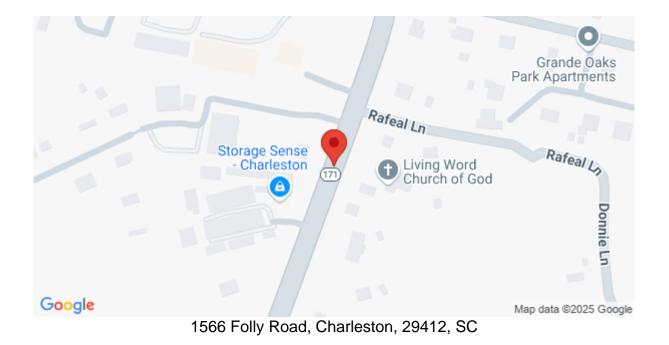

## Description

Large vacant lot approximately 3,5 acres currently zones as community commercial but could be rezoned to S-3. This site is ready for development. The parcel is land locked at this time. The New James Island Elementary School is close by. It's an easy commute to Downtown Charleston and Folly Beach.