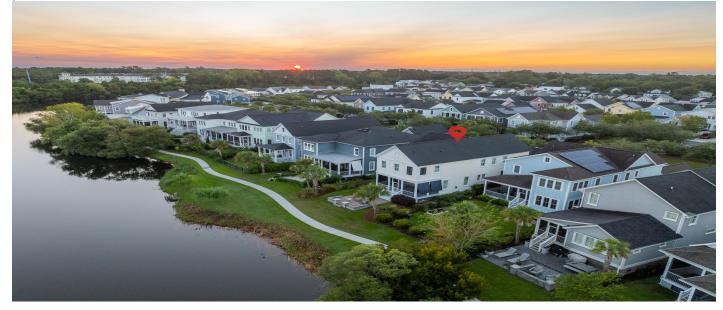

# 1583 Paradise Lake Drive, Mount Pleasant, 29464, SC

https://greathomesofcharleston.com/properties/1583-paradise-lake-drive/mount-pleasant/sc/29464/MLS\_ID\_24024341

### Description

Welcome to Watermark, a highly desirable neighborhood centrally located in South Mt. Pleasant. Easy access to Sullivan's Island, Isle of Palms, downtown Charleston and I-526. This open plan home offers beautiful views of the 33 acre lake from the family room, screened porch, and brick patio in the back yard. Large well equipped kitchen with white painted maple cabinets, farmhouse sink, huge island and a self-cleaning 36" Bertazzoni range. Oak hardwood floors are throughout the first floor as well as the in the upstairs den/office . Second floor primary suite, also with wood floors, overlooks the lake and has a huge walk-in closet with California Closet shelving. 3 more bedrooms and 2 more baths are upstairs, while the 5th bedroom with full bath is on the first floor.