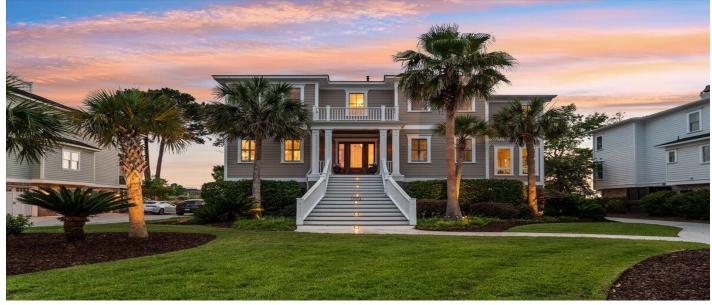

## Description

Breathtaking views, a resort-style backyard with swimming pool and an outdoor kitchen connecting to a ground-level party space! This newly-updated custom home on the 18th tee of Rivertowne Country Club golf course checks every box. Experience magical, marshfront sunsets from nearly every room. It's impossible to include all the new updates and features here. See a complete list in the photo gallery. The main floor offers a spacious, private office, and airy open concept living and kitchen space, a bright sunroom, and more. The 5-star primary suite and 3 additional bedrooms are on the 2nd floor. Other highlights include a 3-season porch, multiple rear decks, remote-controlled privacy screens, an elevator shaft and so much more. Get busy living!