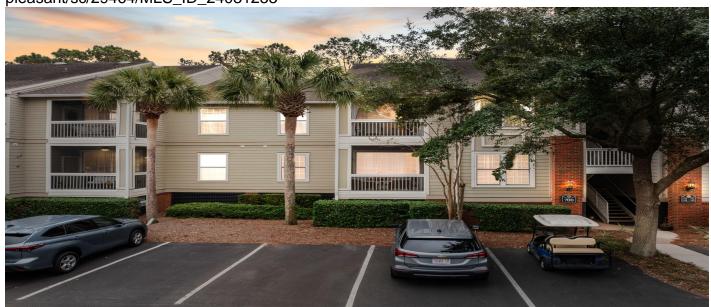

### **Description**

Discover Long Grove #725 a modern 2 bed, 2 bath condo conveniently located near the best of Mount Pleasant and the beaches. This stunning, updated 2nd story condo has a new outer deck and an open & updated design. This home is one of the finest in the community with beautiful improvements and modern touches. Must be seen to be fully appreciated, fresh paint, smooth ceilings, and a white kitchen make this a turnkey home. The primary suite has natural light, its own en-suite bathroom with beautiful tile and counters and a walk-in closet. The flooring throughout this home is luxury vinyl plank for durability with a classic light wood stain. The kitchen offers plenty of cabinet space, and access to the laundry room for additional storage. The charming dining area highlights open shelving and bar at the kitchen counter for plenty of seating. The family room opens to a spacious screened porch perfect for morning coffee or happy hour. This unit has already had its exterior patio updated and this complex provides plenty of parking spaces and access to some great amenities including a fitness center, pool and large patio for gatherings and access to the clubhouse, grills and pavilion. Enjoy a fantastic location next to the Shoppes At Seaside Farms, with plenty of dining, Target, Harris Teeter and walkable to just about everything you may need as well as a quick 8 minute drive to the Isle of Palms Beach and County Park.