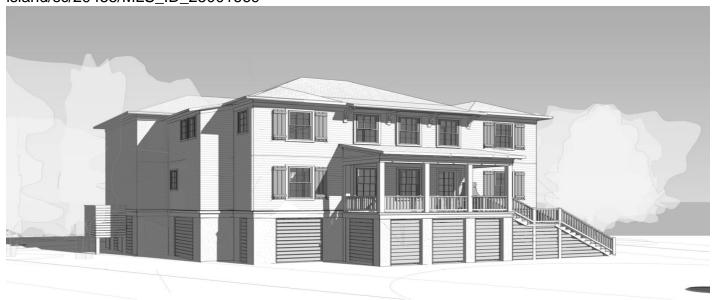

# 1604 John Fenwick Lane, Johns Island, 29455, SC

https://greathomesofcharleston.com/properties/1604-john-fenwick-lane/johnsisland/sc/29455/MLS\_ID\_25001669

## **Description**

Step into luxury with this one-of-a-kind, elevated new construction home, thoughtfully designed to blend sophistication with serene natural surroundings. Nestled in the back of the neighborhood, a wooded lot with wetlands at the back, this home offers unmatched tranquility and a connection to nature, all while being just minutes from Downtown Charleston. This home is an entertainer's dream with a spacious open concept design that flows seamlessly from room to room. Offering 4 bedrooms and 4.5 bathrooms, every space is designed for functionality and elegance. The chefinspired kitchen with high-end finishes is perfect for family meals or hosting friends, while the expansive living and dining areas boast ample natural light and breathtaking views of the surrounding nature. This home has the option to install an elevator that provides easy access for all generations. The luxurious primary suite is a true retreat, complete with a spa-like en suite bathroom, and a spacious walk-in closet. Each additional bedroom has its own full bathroom, ensuring comfort and privacy for family and guests. Whether you're relaxing on the front porch, enjoying a peaceful morning on one of the back porches, or relaxing in front of the fire, this property offers the best of indoor-outdoor living. The option to install an elevator provides easy access for all generations, making this home as functional as it is beautiful.