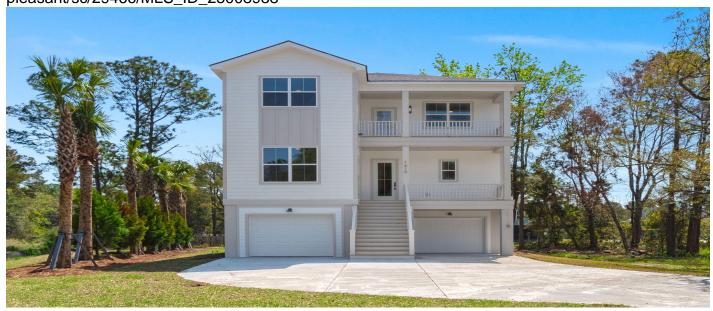

# 1615 Macoma Road, Mount Pleasant, 29466, SC

https://greathomesofcharleston.com/properties/1615-macoma-road/mount-pleasant/sc/29466/MLS\_ID\_25008938

# **Price - \$939,900**

| Bedrooms | Baths | Half Baths | SqFt | Lot Size | Year Built | DOM     |
|----------|-------|------------|------|----------|------------|---------|
| 4        | 3     | 1          | 2320 | 0.4600   | 2025       | 11 Days |

## **Description**

Brand new construction by local builder nestled just outside of Mount Pleasant! Completed in the next few weeks, this 4 bedroom/3.5 bathroom home creates the ideal space for your family; from the coastal views to the professionally landscaped yard and all within minutes of Mount Pleasant's conveniences, 1615 Macoma provides lasting comfort and style. Dual single car garages and double front porches are awaiting your arrival at the end of a quiet cul-de-sac. Stained wood stairs leading to the front door allow entry to the luxurious crafted kitchen. Gleaming quartz countertops, farm sink, greige cabinets, tile backsplash, custom hood vent, gas range, and built-in oven are illuminated by oversized pendant lights and glass chandelier. The main living area creates the most beautiful setting to unwind with the gas fireplace and natural light pouring in from the windows and double French doors leading to the screened rear porch. The guest bedroom is anything but lackluster with its en-suite bathroom and walk-in closet. Tiled flooring, tiled wall surrounding the tub/shower, and quartz topped vanity ensure your guests feel right at home. Stained wood stair treads lead you upstairs to the additional three bedrooms. The hall bathroom showcases tiled flooring, tiled wall surrounding the tub/shower, and a dual vanity topped with quartz. Walking into the owner's suite, a wave of peace and serenity embraces you. The en-suite bathroom depicts timeless beauty with penny tiled flooring, soaking tub surrounded by wall tile and wall mounted faucet, oversized walk-in shower with quartz topped shower bench, and an expansive 80inch vanity with quartz countertop. Builder warranty and termite bond provided!