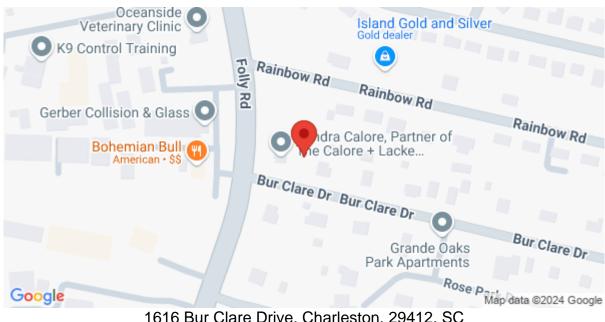

# 1616 Bur Clare Drive, Charleston, 29412, SC

https://greathomesofcharleston.com/properties/1616-bur-clare-drive/charleston/sc/29412/MLS\_ID\_24009909

**Price - \$189,000** 

Lot Size DOM

0.1700 182 Days

### **Check On Site**

https://greathomesofcharleston.com/properties/1616-bur-clare-drive/charleston/sc/29412/MLS\_ID\_24009909

Location

1616 Bur Clare Drive, Charleston, 29412, SC