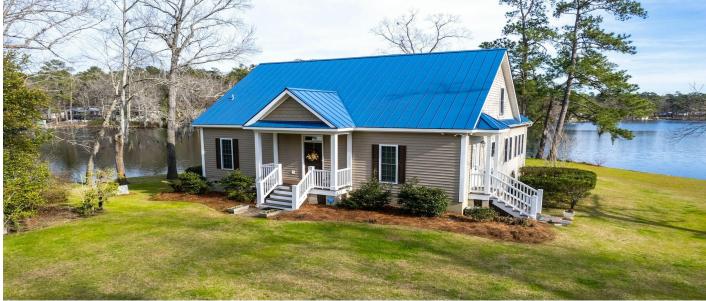

## Description

Enjoy lake living in this beautiful, well maintained home with an amazing panoramic view of the water. Custom features include, hardwood flooring, smooth ceilings, crown molding, gas log fireplace with built-ins, a large owners suite with a walk-in closet and massive walk-in tiled shower, kitchen with granite counter tops, walk-in pantry and a hot water spout over the stove, a relaxing sunroom and a surround sound system throughout the main floor of the home. The second level has walk-in attic storage, full bath, two bedrooms with additional attic storage and a separate HVAC system. Enjoy the outdoors on the screened porch (all season), patio and outdoor living area with a built in grill (as-is) and seating. Enjoy having two piers and fishing and skiing on this private lake.