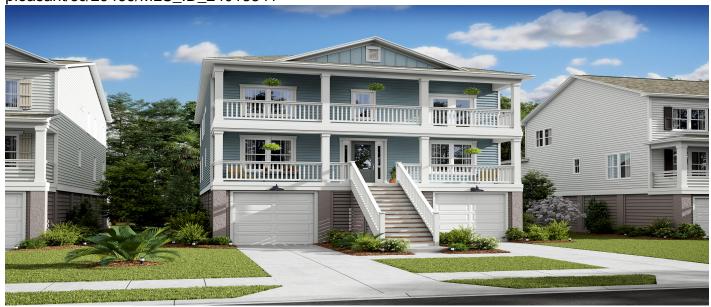

# 1639 Siloh Siloh Drive, Mount Pleasant, 29466, SC

https://greathomesofcharleston.com/properties/1639-siloh-siloh-drive/mount-pleasant/sc/29466/MLS\_ID\_24018841

## Price - \$1,298,912

| Bedrooms | Baths | Half Baths | SqFt | Lot Size | Year Built | DOM      |
|----------|-------|------------|------|----------|------------|----------|
| 4        | 3     | 1          | 3481 | 0.1300   | 2024       | 240 Days |

### **Description**

Welcome home to Liberty Hill Farm, one of the area's most sought-after communities in Mount Pleasant. Minutes to the Isle of Palms Connector, shops, restaurants, noted schools and charming downtown Charleston. The Wando is a charming 5bedroom, 3.5 bathroom floor plan that is an entertainers delight with a beautiful gourmet kitchen, formal dining room and spacious great room that opens onto the back deck. The first level extra suite has a full bath with walk-in shower and separate closet. Upstairs offers a spacious owner's suite with a relaxing spa bath with dual vanities, two linen closets, frameless tiled shower and generous walk-in closet. Liberty Hill Farm amenities will include a resort-style pool,