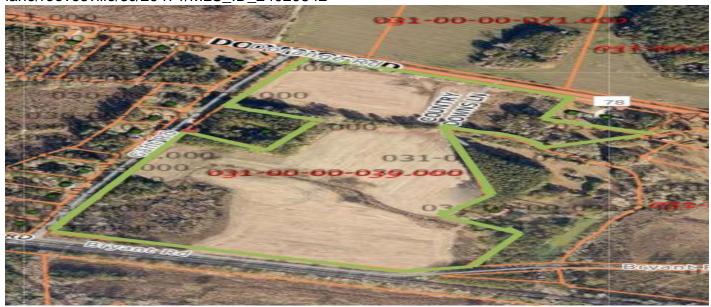

### **Description**

Located just a few miles outside of St. George, SC, this beautiful, open land, consisting of 38 acres, is located in Reevesville, SC and is perfect for one or several homesites. Reevesville, SC is located about 30 miles northwest of Charleston and is known for it's small-town charm and peaceful living. This property has 575' of road frontage off of Hwy 78 while also being bordered by Bryant Rd. and Grant Rd. on each side. Take advantage of an opportunity to escape the bustling city life and create the homestead of your dreams.