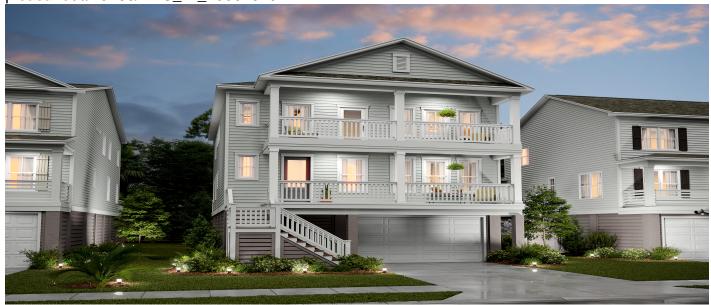

# 1687 Siloh Street, Mount Pleasant, 29466, SC

https://greathomesofcharleston.com/properties/1687-siloh-street/mount-pleasant/sc/29466/MLS\_ID\_25002829

# Price - \$1,193,640

| Bedrooms | Baths | Half Baths | SqFt | Lot Size | Year Built | DOM     |
|----------|-------|------------|------|----------|------------|---------|
| 5        | 3     | 1          | 2930 | 0.1600   | 2024       | 65 Days |

# **Description**

Welcome to the Hamlin, a luxurious 5 bed, 3.5 bath coastal paradise. This beautiful elevated home exudes sophistication and offers a range of exquisite features. First floor owners suite with a 4 car drive under garage and double front porches, it presents a captivating curb appeal. The rear screened porch allows you to savor outdoor living throughout the year. Upon entering the main floor, you will be greeted by a bright and airy 2 story entryway, creating an inviting ambiance. The open concept kitchen, great room, and dining area provide the perfect setting for entertaining guests.