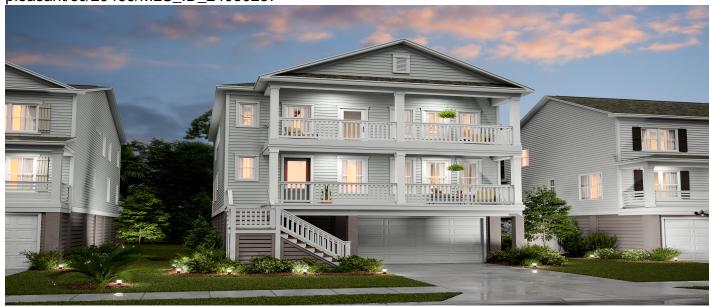

# Price - \$1,262,908

| Bedrooms | Baths | Half Baths | SqFt | Lot Size | Year Built | DOM      |
|----------|-------|------------|------|----------|------------|----------|
| 5        | 3     | 1          | 2930 | 0.1400   | 2024       | 127 Days |

## **Description**

Welcome to the Hamlin, a luxurious 5 bed, 3.5 bath coastal paradise. This beautiful elevated home exudes sophistication and offers a range of exquisite features. First floor owners suite with a 3 car drive under garage and double front porches, it presents a captivating curb appeal. The rear screened porch allows you to savor outdoor living throughout the year. Upon entering the main floor, you will be greeted by a bright and airy 2 story entryway, creating an inviting ambiance. The open concept kitchen, great room, and dining area provide the perfect setting for entertaining guests. The ultra gourmet kitchen is a chef's dream, featuring a large island, farmhouse sink, double wall ovens, and built in kitchen appliances. The 36-inch gas cooktop adds a touch of culinary excellence. Find convenience in the three-stop elevator rough-in, an excellent feature for those seeking accessibility.