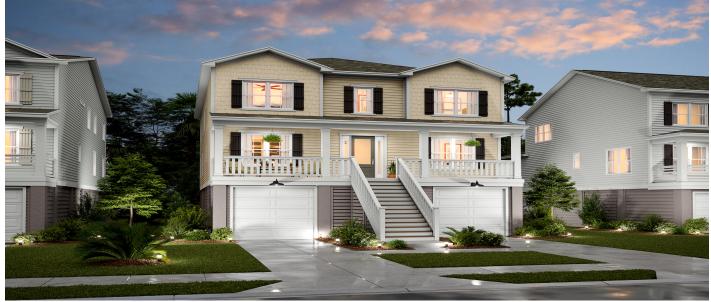

# 1718 Cultivation Lane Street, Mount Pleasant, 29466, SC

https://greathomesofcharleston.com/properties/1718-cultivation-lane-street/mount-pleasant/sc/29466/MLS\_ID\_24027321

# Price - \$1,498,422

| Bedrooms | Baths | Half Baths | SqFt | Lot Size | Year Built | DOM      |
|----------|-------|------------|------|----------|------------|----------|
| 4        | 3     | 1          | 3466 | 0.2600   | 2024       | 168 Days |

# Description

MARSH HOMESITEThe ultra gourmet kitchen is a chef's dream, featuring a large island, farmhouse sink, double wall ovens, and built in kitchen appliances. The 36-inch gas cooktop adds a touch of culinary excellence. Find convenience in the three-stop elevator rough-in, an excellent feature for those seeking accessibility. Liberty Hill Farm features a pavilion and pool, firepit, playground, gardening center, an existing network of community trails, ensuring and engaging and vibrant lifestyle for all residents. Liberty Hill Farm offers a prime location just one mile from Isle of Palms Connector and a short drive from an array of shops, restaurants, schools, and the charming downtown Charleston