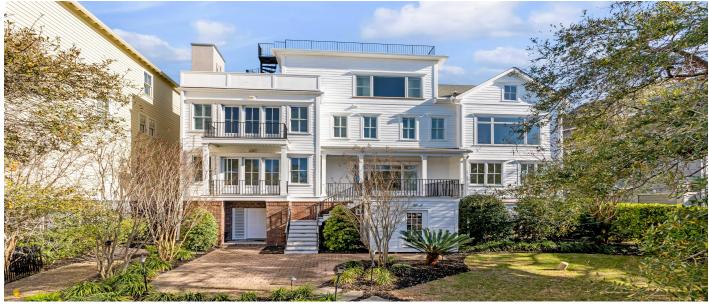

### Price - \$3,275,000

| Bedrooms | Baths | Half Baths | SqFt | Lot Size | Year Built | DOM     |
|----------|-------|------------|------|----------|------------|---------|
| 3        | 3     | 1          | 4282 | 0.1400   | 2008       | 20 Days |

### Description

Beautiful marshfront + Ashley River views & downtown living! Oak floors throughout, elevator to all 4 floors. Wood paneled study. All bedrooms have marsh views. Wood paneled pantry. Butlers pantry with wet bar. TONS of balconies & porches (including 2 store rooftop deck!) to enjoy the vistas from multiple points! New sod, new paint throughout, new waterfront landing for your paddle boards. Gorgeous backyard courtyard for outdoor dining. Neighborhood Dock on Ashley River. Convenient to everything downtown has to offer! Don't miss a rare opportunity to live in the much sought after Longborough where homes rarely come up for sale, especially ones with water views! Also, TONS of storage space in the garage to incorporate storage, toys, workout area etc.