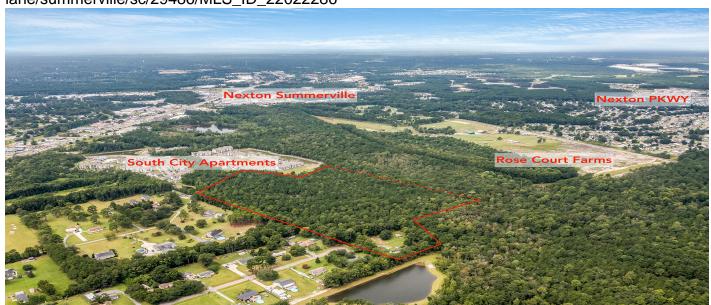

# 1750 Cheryl Lane, Summerville, 29486, SC

https://greathomesofcharleston.com/properties/1750-cheryl-lane/summerville/sc/29486/MLS\_ID\_22022286

Price - \$10,000,000

Lot Size DOM

24.0000 884 Days

#### **Description**

NEXTON LOCATION OPPORTUNITY...The best of the Nexton area is still to come! Available NOW is 24+/- high and prime acreage. This raw land opportunity is zoned Flex1 allowing up to 4 dwellings per acre while also allowing agricultural influences. Imagine a development less than a half mile from Nexton Square restaurants and shopping yet incredibly secluded. A true representation of Berkeley county's rural landscape and historic character with larger lots and even horses if one desires. Yes, the possibilities are truly endless! The best part is the parcel to be sold is not yet subdivided from the larger tract of land leaving room for adjustments in size or shape as the buyer may feel necessary.Less than a mile and half from Interstate 26, the property is also adjacent to an equine facility, Rose Court Farms, South City Apartments, Mackey Farms, a privately built residential subdivision and is in proximity to commercial and other mixed use properties. You won't find a more sought after location in the Lowcountry within close proximity to retail establishments, shopping, restaurants, medical facilities, nursing homes, hospitals and more. Buyer to verify any information deemed important.