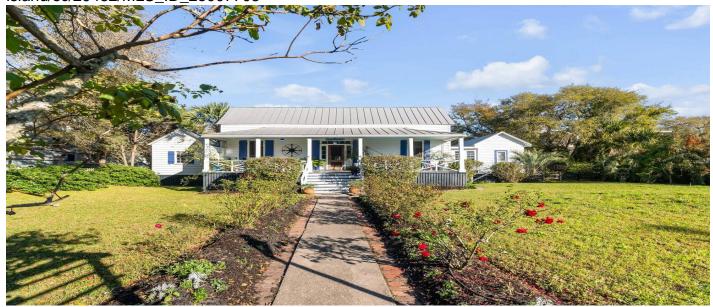

### **Description**

Welcome to Shell Rose Cottage, an iconic Sullivan's Island home that evokes the original feel of the island and its history. Located at 1808 Ion Avenue, this circa 1870 beach house is situated directly across from the famed Sullivan's Island Lighthouse and magnificent Sullivans Island Beach. Featuring two bedrooms and 3 bathrooms, Shell Rose Cottage sits on a very large and open lot, providing ample room for expansion and a pool. Shell Rose Cottage is beloved on Sullivan's Island, both because it is a well maintained example of the island's original architecture and for the stunning roses that decorate its lawns. Awarded the Great Rosarian of the World in 2011, its owner is credited with bringing antique roses back into the public spaces of Charleston, having created the rose gardens. Boone Hall Plantation and a rose trail throughout the city that can still be enjoyed today. This home is on the historic register and in the historic district of Sullivan's Island.